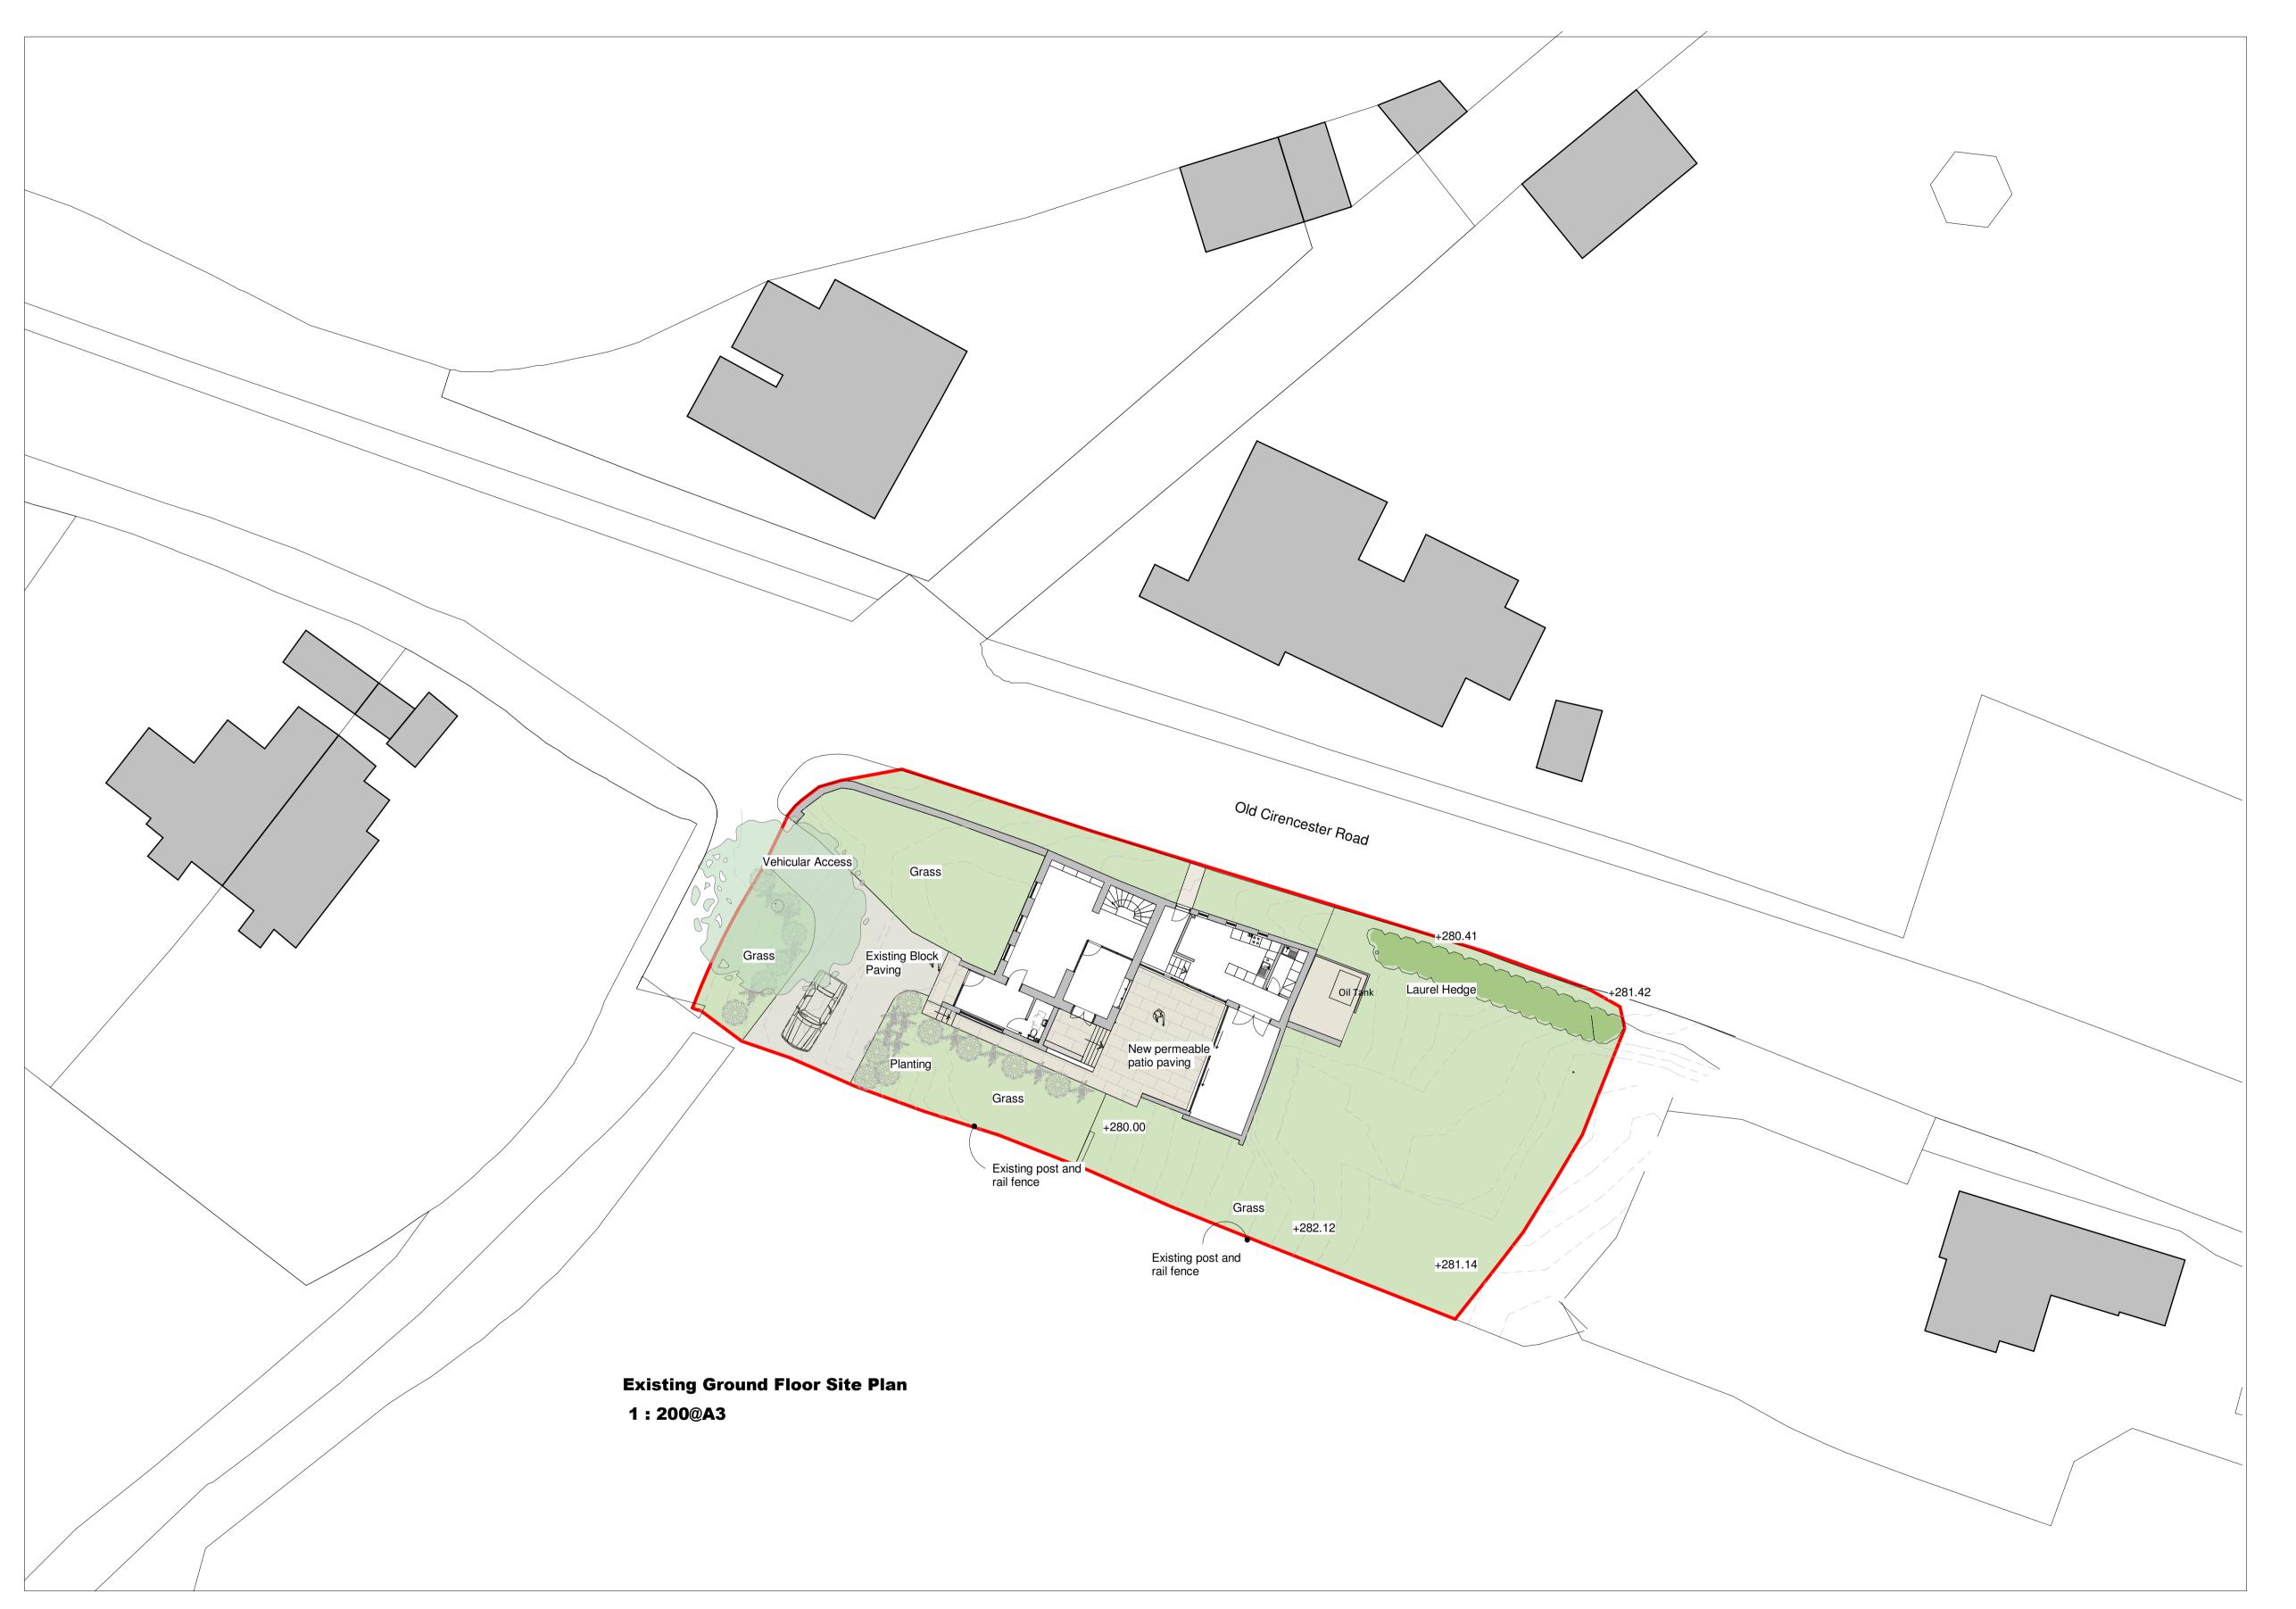

## **PLANNING ISSUE**

Client's name:

Mr Jack Joy & Miss Emily

Job Title:

Birdlip View, Old Cirencester Road, Birdlip, GL4 8JL

**Drawing Title:** 

Existing Ground Floor Site Plan

File Number: H158